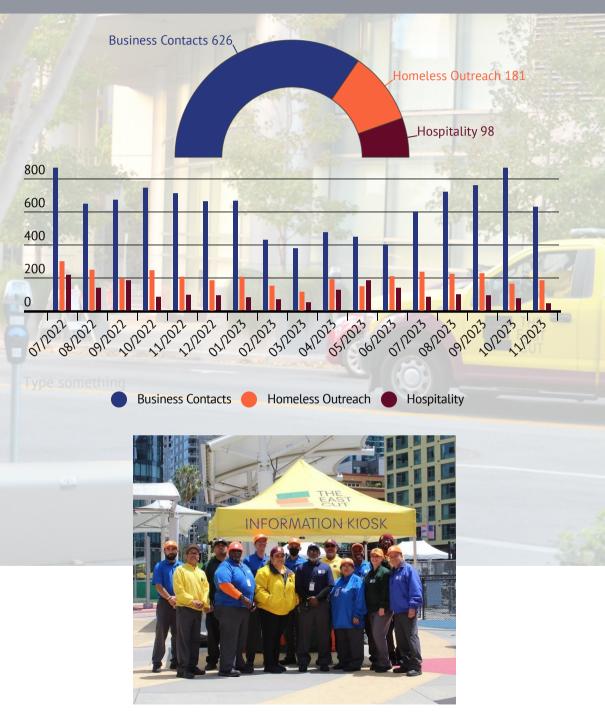

### Hospitality

#### Dispatch

311 Requests from City **34** 

311 Requests to City **89** 