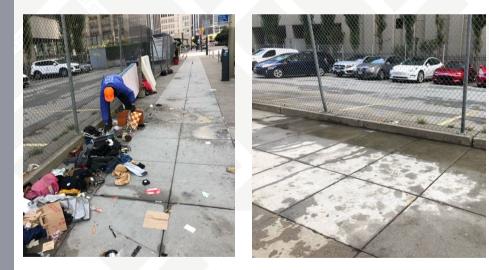

#### **Before & After**

Our overnight safety team reported a large graffiti tag on the wall located at the Essex St. and was painted over the next day.

An abandoned encampment on Main St. left large amounts of debris and trash on the sidewalk. Our service team safely cleaned up the mess and deodorized the area.