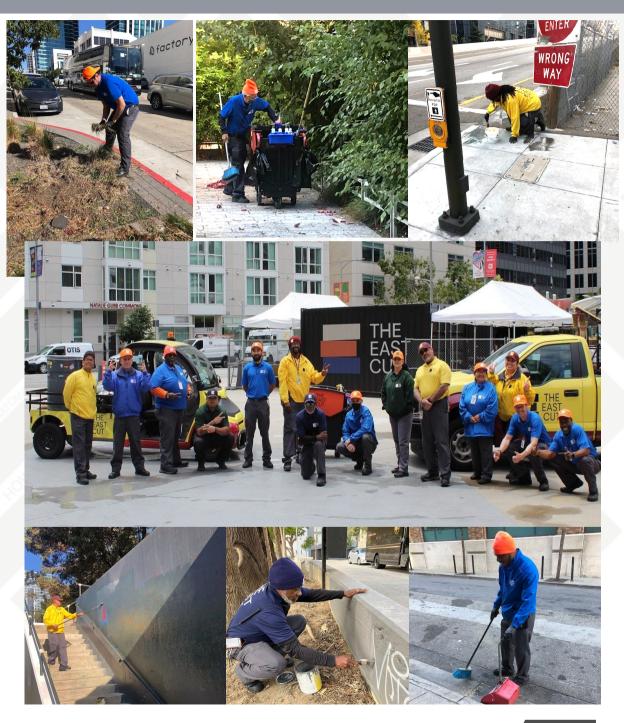

# **Quality of Life Cleaning**

#### **Before & After**

Our overnight safety team reported a large graffiti tag on the wall located at the Essex St. and was painted over the next day.

An abandoned encampment on Main St. left large amounts of debris and trash on the sidewalk. Our service team safely cleaned up the mess and deodorized the area.