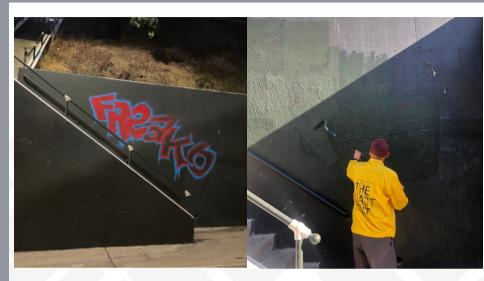

#### **Before & After**

Our overnight safety team reported a large graffiti tag on the wall located at the Essex St. and was painted over the next day.

An abandoned encampment on Main St. left large amounts of debris and trash on the sidewalk. Our service team safely cleaned up the mess and deodorized the area.