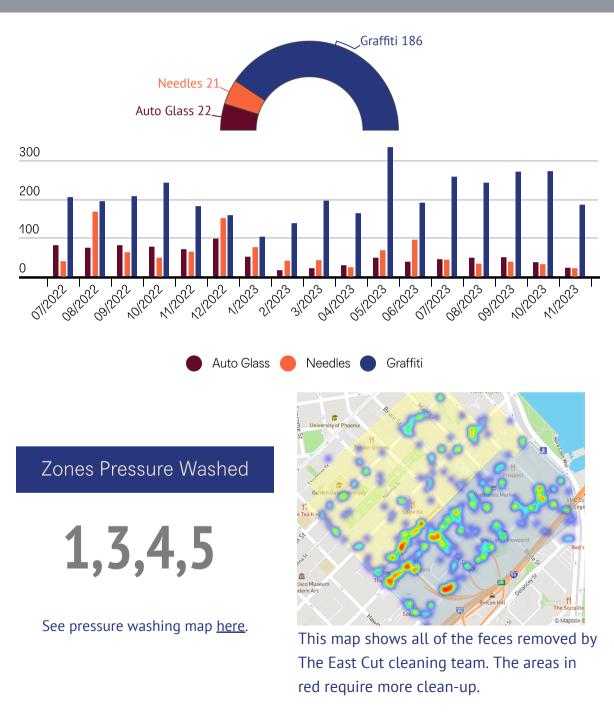

## **Operations Report**

#### November 2023

Prepared by: Block by Block for The East Cut Community Benefit District



## Highlights



#### Trash

## 6,675 Ibs. of trash

73,675

lbs.YTD





Following a large protest at the 400 Howard property, the aftermath left the area littered with debris, including graffiti. Our services team stepped in to assist, delivering full cleaning services to restore the sidewalks to their original state.

# **Quality of Life Cleaning**



## **Overnight Safety**



The overnight safety team received a notification about a fire incident involving the Big Belly at 1st and Mission. Upon arrival, the Safety team promptly notified the San Francisco Police Department (SFPD), and the fire department responded swiftly and put out the fire. This unit will be replaced.

### Hospitality



#### Dispatch





311 Requests from City **34** 

311 Requests to City **89** 



#### **Before & After**



Our overnight safety team reported a large graffiti tag on the wall located at the Essex St. and was painted over the next day.



An abandoned encampment on Main St. left large amounts of debris and trash on the sidewalk. Our service team safely cleaned up the mess and deodorized the area.

### **Meet The Team**

#### **CLEANING TEAM**