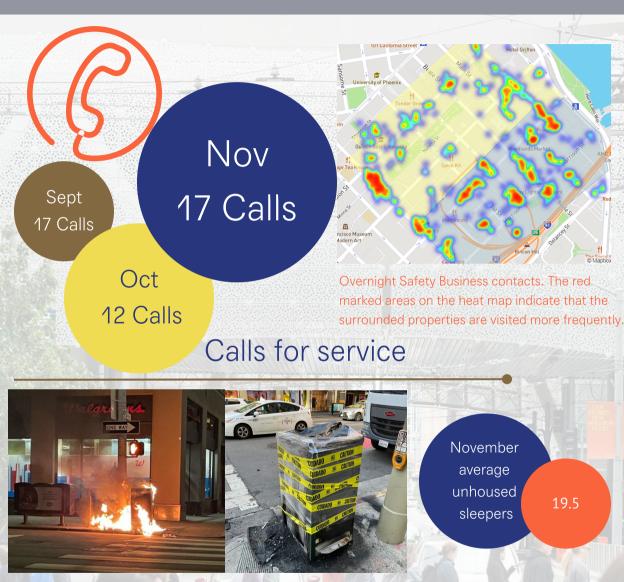

## **Overnight Safety**

The overnight safety team received a notification about a fire incident involving the Big Belly at 1st and Mission. Upon arrival, the Safety team promptly notified the San Francisco Police Department (SFPD), and the fire department responded swiftly and put out the fire. This unit will be replaced.